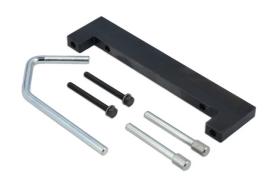

## **Engine Timing Kit - MG Motors 1.5 Petrol**

The Laser 8678 has been developed to allow MG Motors 1.5 petrol engine crank and camshafts to be locked in their timed positions allowing safe removal and replacement of the camshaft timing chain and to check the engine timing.

## **Additional Information**

- Applications include: MG3 (2013 to 2022), ZS (2017 to 2022).
- Engine codes include: 15S4C, 15S4U.
- · Kit includes crankshaft locking pin, camshaft locking pins with bridge.
- Equivalent to OEM TEN00002, TEN00004.
- · Use in conjunction with OEM instructions. Made in Sheffield.