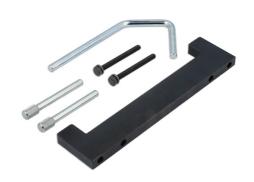

## **Engine Timing Kit - MG Motors 1.5 Petrol**

The Laser 8678 has been developed to allow MG Motors 1.5 petrol engine crank and camshafts to be locked in their timed positions allowing safe removal and replacement of the camshaft timing chain and to check the engine timing.

## **Additional Information**

- Applications include: MG3 (2013 to 2022), ZS (2017 to 2022).
- Engine codes include: 15S4C, 15S4U.
- · Kit includes crankshaft locking pin, camshaft locking pins with bridge.
- Equivalent to OEM TEN00002, TEN00004.
- · Use in conjunction with OEM instructions. Made in Sheffield.