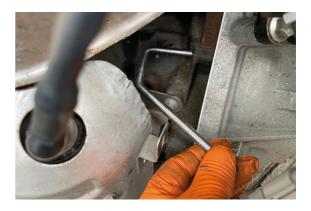

## **Engine Timing Kit - MG Motors 1.5 Petrol**

The Laser 8678 has been developed to allow MG Motors 1.5 petrol engine crank and camshafts to be locked in their timed positions allowing safe removal and replacement of the camshaft timing chain and to check the engine timing.

## **Additional Information**

- Applications include: MG3 (2013 to 2022), ZS (2017 to 2022).
- Engine codes include: 15S4C, 15S4U.
- · Kit includes crankshaft locking pin, camshaft locking pins with bridge.
- Equivalent to OEM TEN00002, TEN00004.
- · Use in conjunction with OEM instructions. Made in Sheffield.