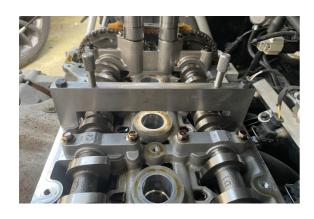

## **Engine Timing Kit - MG Motors 1.5 Petrol**

The Laser 8678 has been developed to allow MG Motors 1.5 petrol engine crank and camshafts to be locked in their timed positions allowing safe removal and replacement of the camshaft timing chain and to check the engine timing.

## **Additional Information**

- Applications include: MG3 (2013 to 2022), ZS (2017 to 2022).
- Engine codes include: 15S4C, 15S4U.
- · Kit includes crankshaft locking pin, camshaft locking pins with bridge.
- Equivalent to OEM TEN00002, TEN00004.
- · Use in conjunction with OEM instructions. Made in Sheffield.